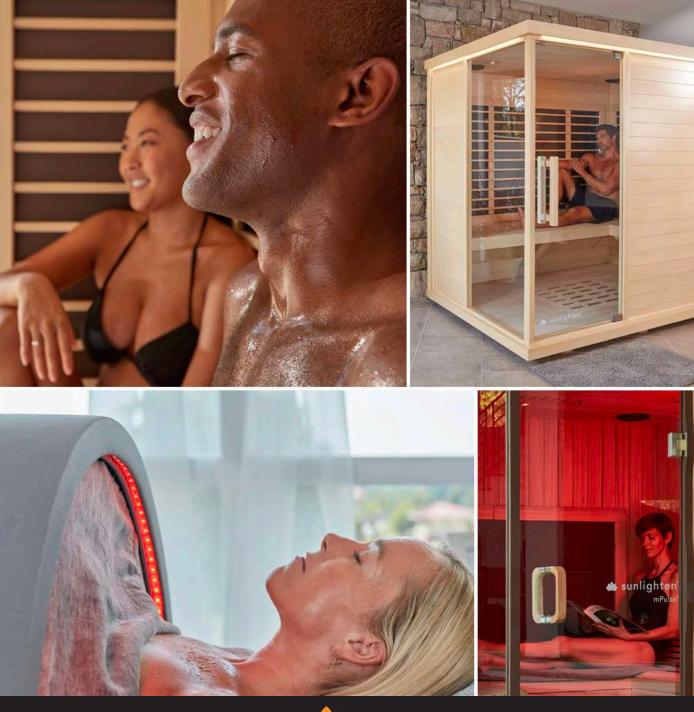

# m P U L S E S E R I E S

A home sauna so smart, it's brilliant. The mPulse is the only true, full spectrum infrared sauna with SoloCarbon 3 in 1 heaters to emit near, mid, and far wavelengths at their peak. Personalize each session with the 3 in 1 Wellness Programs for detoxification, anti-aging, pain relief, cardio, weight loss, relaxation or custom. Chromotherapy comes standard in all Sunlighten saunas, providing added health benefits and harmony to your sauna experience.

mPulse eMPOWER pictured