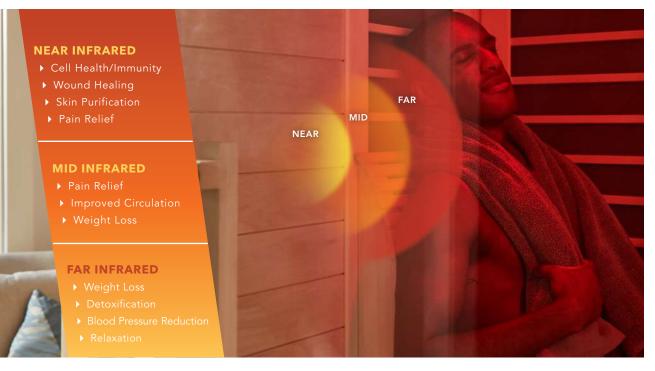

# Cell Health/Immunity

Sunlighten infrared therapy stimulates the circulatory system, which causes more toxins to flow from the cellular level to the skin's surface to improve cell health and strengthen the immune system.

# Wound Healing

Studies conducted by NASA concluded that near infrared LED light significantly promotes faster cell regeneration, wound healing and human tissue growth. Human cell growth increased by 155%-171% in some cases and wound size decreased by 36%.

# Pain Relief

Clinical research on pain has shown evidence of heat responsive pain or HRP, which encompasses several common pain conditions that can be specifically treated with the use of our infrared therapy.

# Improved Circulation

Sunlighten saunas heat your muscles with infrared rays and produce an increase in blood flow similar to regular exercise. Blood flow during infrared sauna use has been reported to rise from a normal rate of five to seven quarts per minute, to as much as 13 quarts per minute.

#### Weight Loss

Studies have shown an infrared sauna session can burn up to 600 calories. As the body works to cool itself, there is a substantial increase in heart rate, cardiac output and metabolic rate. Sunlighten saunas showed a reduction in belly fat in just a three month period.

#### Detoxification

Sweating is the body's safe and natural way to heal, stay healthy and detoxify. In a Sunlighten sauna, the average person sweats out 20% toxins and 80% water, while in a conventional sauna, the average person only sweats out 3% toxins and 97% water.

# **Blood Pressure Reduction**

Sunlighten's SoloCarbon heaters were shown in a clinical study by the University of Missouri-Kansas City in 2005, to lower blood pressure from a 30-minute infrared sauna session three times per week.

#### Relaxation

With the most effective SoloCarbon heat, we can deliver the ultimate therapeutic experience. Our saunas will help you relax in comfort with an invigorating sweat that will have you feeling stress-free with each session.

# SoloCarbon 3 in 1<sup>®</sup> Infrared

Research shows that specific parts of the infrared spectrum are effective at producing different health benefits. Our patented SoloCarbon 3 in 1 infrared heaters have three separate heating elements to emit near, mid, and far infrared at peak wavelengths. This allows you to personalize each session to your needs. Other manufacturers may claim to provide full spectrum infrared, but their heaters simply don't have the technical capability to deliver on that promise.