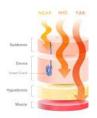

# SoloCarbon 3 in 1<sup>®</sup> Infrared

Research shows that specific parts of the infrared spectrum are effective at producing different health benefits. Our patented SoloCarbon 3 in 1 infrared heaters have three separate heating elements to emit near, mid, and far infrared at peak wavelengths. This allows you to personalize each session to your needs. Other manufacturers may claim to provide full spectrum infrared, but their heaters simply don't have the technical capability to deliver on that promise.

# Cell Health/Immunity

Sunlighten infrared therapy stimulates the circulatory system, which causes more toxins to flow from the cellular level to the skin's surface to improve cell health and strengthen the immune system.

# Wound Healing

Studies conducted by NASA concluded that near infrared LED light significantly promotes faster cell regeneration, wound healing and human tissue growth. Human cell growth increased by 155%-171% in some cases and wound size decreased by 36%.

# Pain Relief

Clinical research on pain has shown evidence of heat responsive pain or HRP, which encompasses several common pain conditions that can be specifically treated with the use of our infrared therapy.

# Improved Circulation

Sunlighten saunas heat your muscles with infrared rays and produce an increase in blood flow similar to regular exercise. Blood flow during infrared sauna use has been reported to rise from a normal rate of five to seven quarts per minute, to as much as 13 quarts per minute.

#### Weight Loss

Studies have shown an infrared sauna session can burn up to 600 calories. As the body works to cool itself, there is a substantial increase in heart rate, cardiac output and metabolic rate. Sunlighten saunas showed a reduction in belly fat in just a three month period.

#### Detoxification

Sweating is the body's safe and natural way to heal, stay healthy and detoxify. In a Sunlighten sauna, the average person sweats out 20% toxins and 80% water, while in a conventional sauna, the average person only sweats out 3% toxins and 97% water.

# **Blood Pressure Reduction**

Sunlighten's SoloCarbon heaters were shown in a clinical study by the University of Missouri-Kansas City in 2005, to lower blood pressure from a 30-minute infrared sauna session three times per week.

#### Relaxation

With the most effective SoloCarbon heat, we can deliver the ultimate therapeutic experience. Our saunas will help you relax in comfort with an invigorating sweat that will have you feeling stress-free with each session.