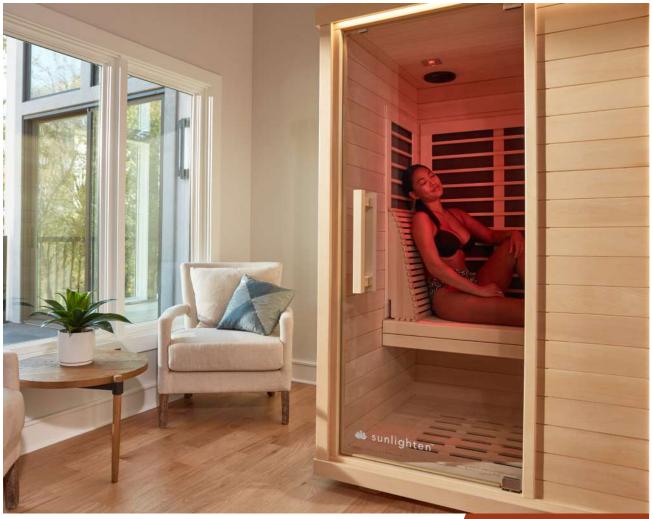

# m P U L S E S E R I E S

A home sauna so smart, it's brilliant. The mPulse is the only true, full spectrum infrared sauna with SoloCarbon 3 in 1 heaters to emit near, mid, and far wavelengths at their peak. Personalize each session with the 3 in 1 Wellness Programs for detoxification, anti-aging, pain relief, cardio, weight loss, relaxation or custom. Chromotherapy comes standard in all Sunlighten saunas, providing added health benefits and harmony to your sauna experience.

mPulse eMPOWER pictured