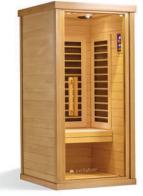

# m P U L S E S E R I E S

A home sauna so smart, it's brilliant. The mPulse is the only true, full spectrum infrared sauna with SoloCarbon 3 in 1 heaters to emit near, mid, and far wavelengths at their peak. Personalize each session with the 3 in 1 Wellness Programs for detoxification, anti-aging, pain relief, cardio, weight loss, relaxation or custom. Chromotherapy comes standard in all Sunlighten saunas, providing added health benefits and harmony to your sauna experience.

mPulse eMPOWER pictured

# m PULSE SERIES FEATURES