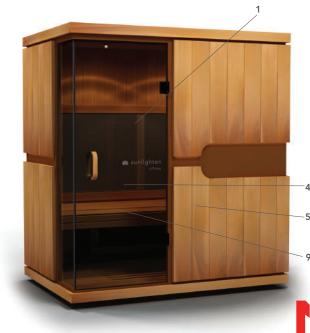

# m P U L S E S E R I E S

A home sauna so smart, it's brilliant. The mPulse is the only true, full spectrum infrared sauna with SoloCarbon 3 in 1 heaters to emit near, mid, and far wavelengths at their peak. Personalize each session with the 3 in 1 Wellness Programs for detoxification, anti-aging, pain relief, cardio, weight loss, relaxation or custom. Chromotherapy comes standard in all Sunlighten saunas, providing added health benefits and harmony to your sauna experience.

mPulse eMPOWER pictured

# m PULSE SERIES FEATURES

# 1 Patented SoloCarbon 3 in 1 Infrared

Clinically-backed heaters deliver blends of near, mid, and far infrared for desired result; proven both safe and effective with 99% emissivity.

#### 2 Near Infrared LEDs

Energize the cells with the vital wavelength of 880nm, as shown in scientific research for cell regeneration and anti-aging.

# 3 in 1 Wellness Programs

One touch programs emit the optimal blend of wavelengths to achieve detoxification, weight loss, pain relief, anti-aging, cardio, relaxation & custom.

#### 4 Customizable Heaters

Choose to customize the infrared output of each sauna session to precisely target individual health results.

#### 5 Carbonized Bamboo Heater Covers

Washable, anti-bacterial, eco-friendly, and emit infrared rays to grant full exposure.

#### **6 10.1" Android-Powered Control Panel** One-touch access to sauna controls. High resolution screen provides a clear picture for media apps. Schedule mode allows multiple users to schedule sessions.

#### 7 Certified Eco-Friendly Wood

Highest quality, environmentally responsible wood available in cedar, basswood and eucalyptus.

#### 8 Built-In Media Apps

Stream music, watch a movie, or listen to your favorite wellness podcast while you are in your sauna.

#### 9 Ergonomic, Floating Benches

Chiropractor consulted in design to reduce stress on the body; removable to create space for stretching or yoga poses.

#### 10 Patented Magnetic Assembly

Prolong cabinetry, increase sturdiness, and assemble your sauna in a snap with our patented magnetic system. No visible clips or screws!