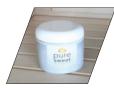

# Pure Sweat Cream

Using Pure Sweat during a sauna session can substantially improve circulation, energy and sweating, activate slow to respond areas, and accelerate warm up and recovery time for a more effective sauna session or workout.