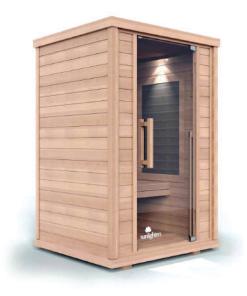

# m P U L S E S E R I E S

A home sauna so smart, it's brilliant. The mPulse is the only true, full spectrum infrared sauna with SoloCarbon 3 in 1 heaters to emit near, mid, and far wavelengths at their peak. Personalize each session with the 3 in 1 Wellness Programs for detoxification, anti-aging, pain relief, cardio, weight loss, relaxation or custom. Chromotherapy comes standard in all Sunlighten saunas, providing added health benefits and harmony to your sauna experience.

mPulse eMPOWER pictured