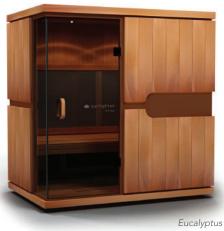

# m P U L S E S E R I E S

A home sauna so smart, it's brilliant. The mPulse is the only true, full spectrum infrared sauna with SoloCarbon 3 in 1 heaters to emit near, mid, and far wavelengths at their peak. Personalize each session with the 3 in 1 Wellness Programs for detoxification, anti-aging, pain relief, cardio, weight loss, relaxation or custom. Chromotherapy comes standard in all Sunlighten saunas, providing added health benefits and harmony to your sauna experience.

mPulse eMPOWER pictured