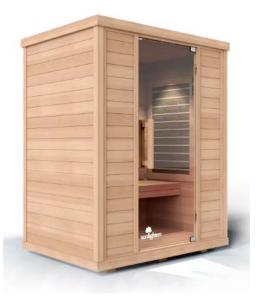

# SIGNATURE SERIES

The Signature series is the safest and most effective far infrared sauna on the market with SoloCarbon technology – the ONLY far infrared technology clinically shown to lower blood pressure, increase core temperature, and aid in weight loss. As an added benefit, Chromotherapy comes standard in all Sunlighten saunas, providing added health benefits and harmony to your sauna experience.

Signature II pictured

FOR PRICING, CALL 877.292.0020 OR VISIT SUNLIGHTEN.COM