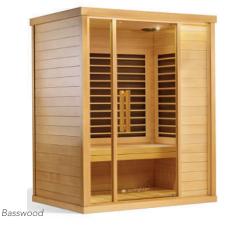

# m P U L S E S E R I E S

A home sauna so smart, it's brilliant. The mPulse is the only true, full spectrum infrared sauna with SoloCarbon 3 in 1 heaters to emit near, mid, and far wavelengths at their peak. Personalize each session with the 3 in 1 Wellness Programs for detoxification, anti-aging, pain relief, cardio, weight loss, relaxation or custom. Chromotherapy comes standard in all Sunlighten saunas, providing added health benefits and harmony to your sauna experience.

mPulse eMPOWER pictured

# m PULSE SERIES FEATURES