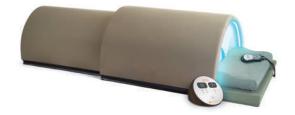

# SOLO SYSTEM

#### Looking for some alone time? Go Solo!

For a healthier, happier you, surround your body with the proven effects of SoloCarbon far infrared heat - the only infrared heater shown to lower blood pressure, increase core temperature and aid in weight loss. Lightweight and portable, the Solo System uses the same effective and safe, low EMF technology as our Signature line. Find solace with this personal, portable, affordable, and highly effective far infrared sauna.

# Solo System Features:

- + Patented SoloCarbon clinically-tested heaters
- + Ultra-low EMF technology
- + Modern Bamboo Carbon exterior
- + Chromotherapy lighting
- + Zone-based digital heater controls
- + Double-dome, lightweight design
- + Exclusive SoloPad & pillow included