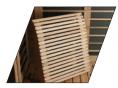

#### 5 Deeper Benches

5

Benches are solid wood, 19.5" high and 20" deep; removable to allow full use of floor space for stretching or yoga poses.

# Multi-Use Backrests

Stand-up or lay flat to get the most comfort out of your sauna sessions. Available in cedar and basswood.