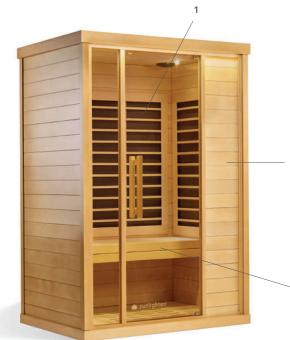

# m PULSE SERIES FEATURES

# 1 Patented SoloCarbon 3 in 1 Infrared

Clinically-backed heaters deliver blends of near, mid, and far infrared for desired result; proven both safe and effective with 99% emissivity.

#### 2 Near Infrared LEDs

Energize the cells with the vital wavelength of 880nm, as shown in scientific research for cell regeneration and anti-aging.

# 3 in 1 Wellness Programs

One touch programs emit the optimal blend of wavelengths to achieve detoxification, weight loss, pain relief, anti-aging, cardio, relaxation & custom.

#### 4 Customizable Heaters

Choose to customize the infrared output of each sauna session to precisely target individual health results.

#### 5 Carbonized Bamboo Heater Covers

Washable, anti-bacterial, eco-friendly, and emit infrared rays to grant full exposure.

#### **6 10.1" Android-Powered Control Panel** One-touch access to sauna controls. High resolution screen provides a clear picture for media apps. Schedule mode allows multiple users to schedule sessions.

#### 7 Certified Eco-Friendly Wood

Highest quality, environmentally responsible wood available in cedar, basswood and eucalyptus.

#### 8 Built-In Media Apps

Stream music, watch a movie, or listen to your favorite wellness podcast while you are in your sauna.

#### 9 Ergonomic, Floating Benches

Chiropractor consulted in design to reduce stress on the body; removable to create space for stretching or yoga poses.

#### 10 Patented Magnetic Assembly

Prolong cabinetry, increase sturdiness, and assemble your sauna in a snap with our patented magnetic system. No visible clips or screws!