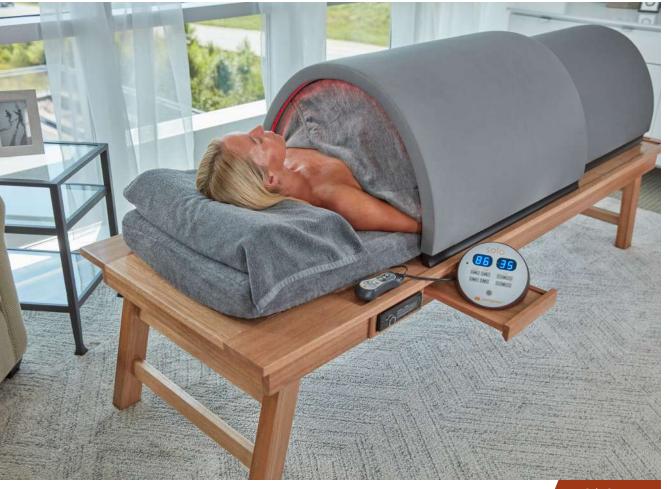

# SOLO SYSTEM

#### Looking for some alone time? Go Solo!

For a healthier, happier you, surround your body with the proven effects of SoloCarbon far infrared heat - the only infrared heater shown to lower blood pressure, increase core temperature and aid in weight loss. Lightweight and portable, the Solo System uses the same effective and safe, low EMF technology as our Signature line. Find solace with this personal, portable, affordable, and highly effective far infrared sauna.

# Solo System Features:

- + Patented SoloCarbon clinically-tested heaters
- + Ultra-low EMF technology
- + Modern Bamboo Carbon exterior
- + Chromotherapy lighting
- + Zone-based digital heater controls
- + Double-dome, lightweight design
- + Exclusive SoloPad & pillow included

# Take comfort with the SoloPad®

#### Modes of Use

The SoloPad features clinically-tested SoloCarbon heat in a full body pad for total body surround and ultra plush 3" memory foam for the most comfortable and effective sauna experience. Use with the Solo for soothing far infrared therapy anytime, anywhere.